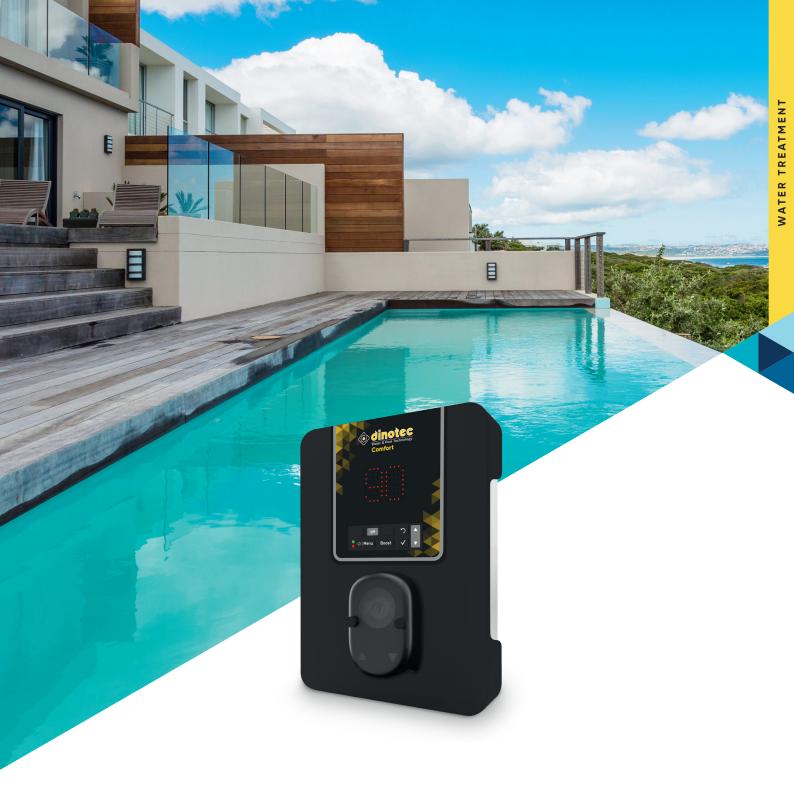

## **SALT CHLORINATOR**

Salt chlorinator combined with pH control

Plug & Play

- Salt treatment
- pH regulation

- Adjustable chlorine production from 0 to 10
- Easily understandable touch-screen
- Easy to use interface
- 3 safety levels for: not enough water or salt; issue with the cell

## + INTELLIGENT SYSTEM

- "Boost" mode for high-frequecy pool use or for extreme weather
- "Autocover" mode to reduce the Chlorine production to 20%; connector included
- All connections are Plug and Play