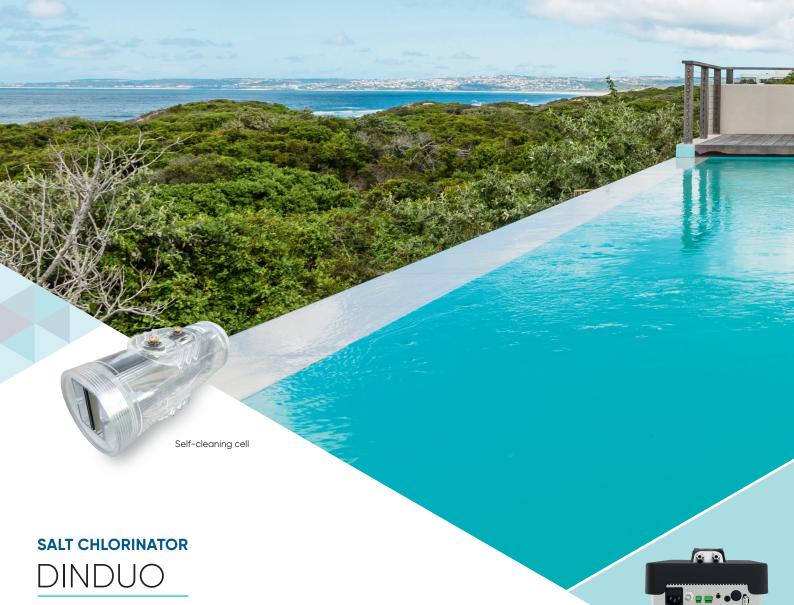

## **SALT CHLORINATOR**

Salt chlorinator combined with pH control

Plug & Play

- Salt treatment
- pH regulation

- Adjustable chlorine production from 0 to 10
- Easily understandable touch-screen
- Easy to use interface
- 3 safety levels for: not enough water or salt; issue with the cell

## **USEFUL TO KNOW**

- > Recommended salt level: from 2.5 g/L
- 3 models available: 50 m³, 90 m³ and 120 m³

FOR MORE INFO: PLEASE ASK YOUR POOL EXPERT