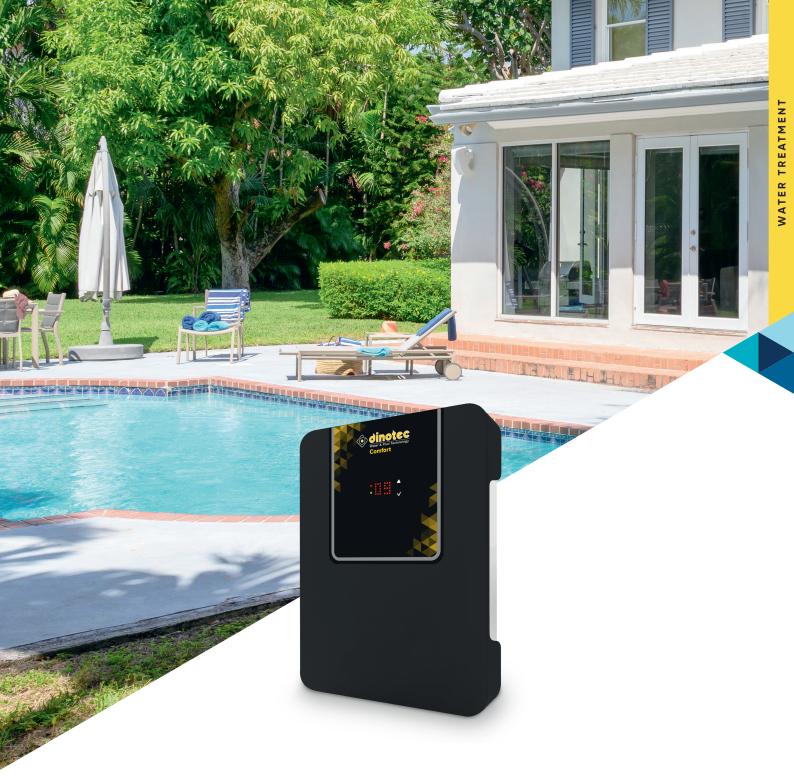

# SALT CHLORINATOR DINUNO

## The expression of innovation and simplicity

# SALT CHLORINATOR

### + PERFORMANCE

DINUNO

.....

- High-quality, long-lasting titanium cells
- Polarity inversion every 4 hours:

Self-cleaning cell

- helps slow the ageing of the cells
- reduces rust and calcium formation on the cells
- New more stabilised power

#### + REAL TIME ADJUSTMENTS

- Simple use with 2 buttons to adjust the chlorine production level and correct diagnosis
- 3 safety levels for: not enough water or salt, issue with the cell
- Production adjustable from 0 to 10 for use with automatic covers

### VERSATILE CONTROLS

- "Boost" mode for high-frequency pool
- use or for extreme weather conditions • "Autocover" mode to reduce the chlorine production to 20%; connector included

Plug & Play