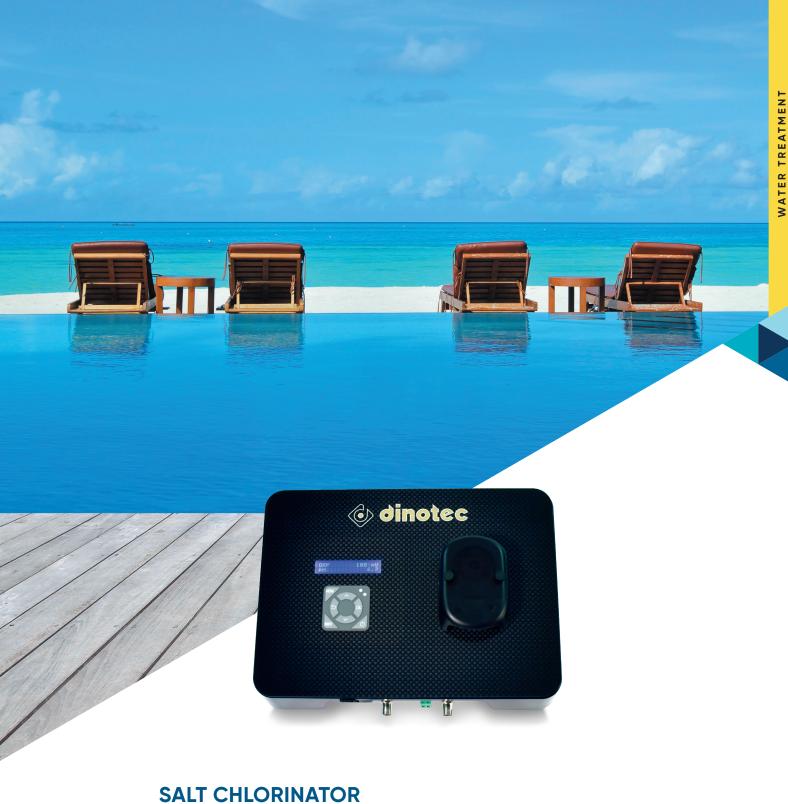

#### **SALT CHLORINATOR**

### **(+)** EASY TO USE

- · LCD screen easy to read
- Touch screen with easy to access values for chlorine production, salt levels, temperature, pH, ORP and the lifetime of the cells
- Intelligent auto-test with saved data