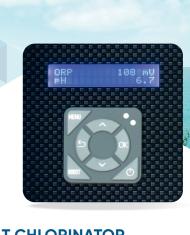

### **(+)** EASY TO USE

- · LCD screen easy to read
- Touch screen with easy to access values for chlorine production, salt levels, temperature, pH, ORP and the lifetime of the cells
- Intelligent auto-test with saved data