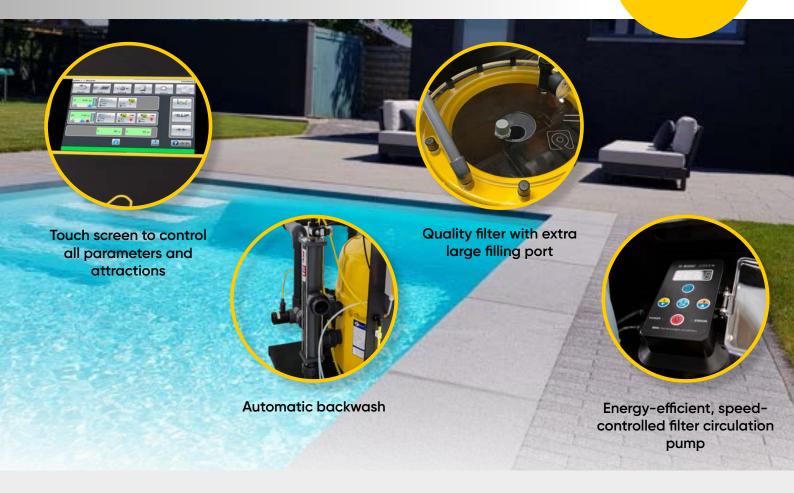

# Watercom dinoTouch<sup>+</sup>

Modern pool control and water treatment – everything included

Ecological and economical

Remote access via dinoRemote

Full control: attractions, light and roller cover

Automatic filter backwash

#### Basic equipment Watercom dinoTouch\*

- For skimmer pools up to 80 m<sup>2</sup>
- Space-saving, fast installation
- Intelligent dinoTouch+ pool and spa management system
- Eco mode
- Solar control
- · Control of attractions, lighting and pool cover
- Remote access via dinoRemote
- dinodos EASY dosing pumps, capacity up to 9.0 l/h at a back pressure of 1.5 bar
- dinotec filter series ProFil S with filter tank made of high-quality, fiber-glass reinforced polyester, with large filling port and maintenance port DN 290! Optionally available with Plexiglas lid
- Automatic backwash via BESGO boom valve. Filter conctrol via dinoTouch+
- Vitalia Premium VS 1 filter circulation pumps with variable speed
- Watercom compact design on filter pallet; dimensions: 1000 (I) x 830 (w) x 1100 mm (h)
- Pre-assembled at the factory, wired, tested, for final assembly on site

The great thing about the dinoTouch': essentially everything is included. The system virtually grows with requirements. With just a few clicks you can add extensions, such as a roller cover, to the pool management system.

#### Model: redox, pH

- dinoTouch+ pool and spa management system
- Flow fitting in plexiglass
- 2 x dinodos EASY peristaltic dosing pumps
- ProFil S610 filter tank with automatic backwash via Besgo boom valve
- Filter pump with variable speed
- Space-saving and time-saving Watercom version

#### Model: free chlorine, redox, pH

- dinoTouch+ pool and spa management system
- Universal FM measuring cell
- 2 x dinodos EASY peristaltic dosing pumps
- ProFil S610 filter tank with automatic backwash via Besgo boom valve
- Filter pump with variable speed
- Space-saving and time-saving Watercom version